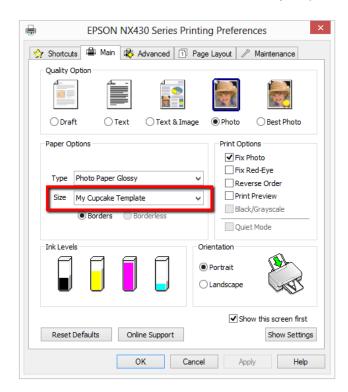

4. The new paper size will appear under the "Paper Size" field when you are ready to print. Once you select it, click "OK", and the window will close as your printer prints.