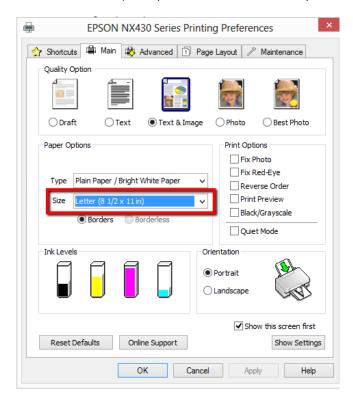

1. Go to your "Printer Preferences" (example below shown for an Epson NX430 printer):

2. In the main tab, choose the "user defined" paper size option:

US B (11 x 17 in)
A3 (11.7 x 16.5 in)
Super B (13 x 19 in)
A2 (16.5 x 23.4 in)
US C (17 x 22 in)
User Defined