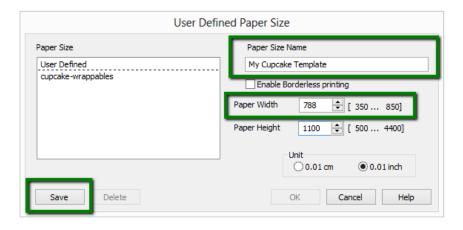

3. A new window will pop open and allow you to name the new size. In the example below we named it "My Cupcake Template". Leave "Enable Borderless Printing" unchecked. Change "Paper Width" to 788 and click on "Save".